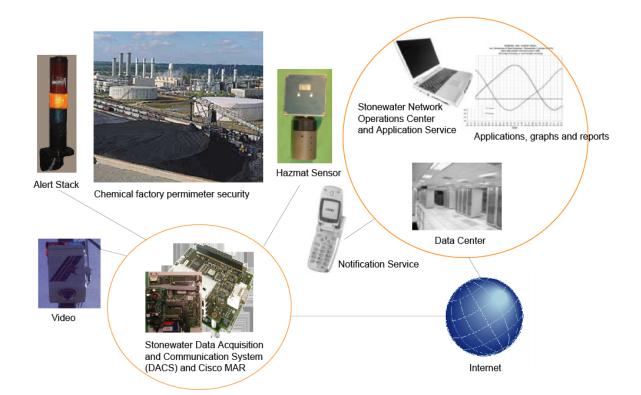

Solution: Stonewater Control Systems provides a complete architecture that connects disparate sensors in different locations in a consolidated fashion. All networked devices are "visible" 24/7 on Stonewater's Network Operation Center. Automatic alarms alert personnel of exceptions, which indicate faults with any sensor.

Phone: 847.864.1060

Email: info@stonewatercontrols.com

Fax: 847.864.1238

Stonewater's DACS gathers information from disparate sensors in different locations of a chemical plant, which personnel can monitor 24/7 on Stonewater's Network Operations Center.